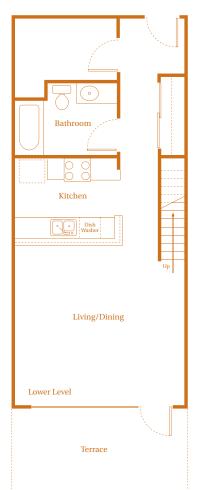

# Loft Apartments

- Approximately 780 square feet
- Full size in-unit washer and dryer
- Fully equipped kitchens
- Controlled access entry
- Underground garage\*
- Pet friendly
- Bike storage
- Wi-Fi and high-speed internet access\*
- Cable TV and local phone\*
- 9'-14' Ceilings
- Ample windows
- All units acoustically designed
- Mt. Rainier and territorial views\*\*
- Pergo floors in most kitchens
- European style designer cabinets and lighting
- Private terraces\*\*
- Community plaza
- Large closets / ample in-unit storage
- \* Cost is not included in monthly rent
- \*\* In select apartments only
  Note: Unit layout may vary depending on floor