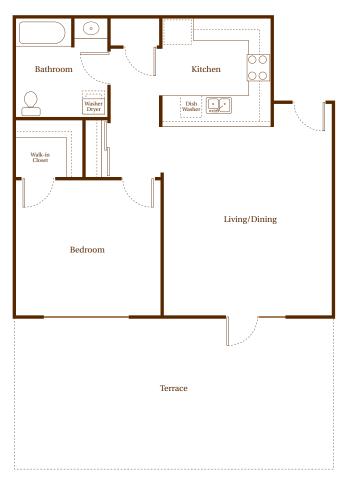

## 1 Bedroom/1 Bath Units

- Approximately 795 square feet
- In-unit washer and dryer
- Fully equipped kitchens
- Controlled access entry
- Underground garage\*
- Pet friendly
- Bike storage
- Wi-Fi and high-speed internet access\*
- Cable TV and local phone\*
- 9'-14' Ceilings
- Ample windows
- All units acoustically designed
- Mt. Rainier and territorial views\*\*
- Pergo floors in most kitchens
- European style designer cabinets and lighting
- Private terraces\*\*
- Community plaza
- Large walk-in closets\*\* / ample in-unit storage

| Unit:                |
|----------------------|
| Date Viewed:         |
| Square Feet:         |
| Price:               |
| Deposits:            |
| Estimated Utilities: |
| Lotinated Othities.  |

<sup>\*</sup> Cost is not included in monthly rent

<sup>\*\*</sup> In select apartments only
Note: Unit layout may vary depending on floor