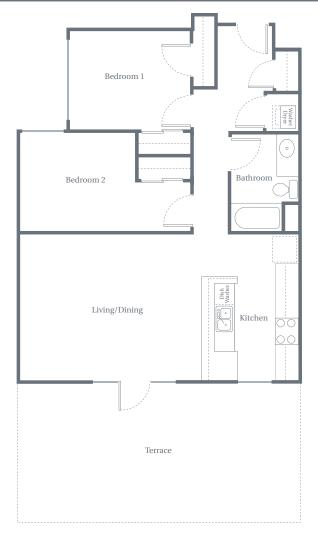

### 2 Bedroom/1 Bath Units

- Approximately 910 square feet
- In-unit washer and dryer
- Fully equipped kitchens
- Controlled access entry
- Underground garage\*
- Pet friendly
- Bike storage
- Wi-Fi and high-speed internet access\*
- Cable TV and local phone\*
- 9'-14' Ceilings
- Ample windows
- All units acoustically designed
- Mt. Rainier and territorial views\*\*
- Pergo floors in most kitchens
- European style designer cabinets and lighting
- Private terraces\*\*
- Community plaza
- Large closets / ample in-unit storage
- \* Cost is not included in monthly rent
- \*\* In select apartments only
  Note: Unit layout may vary depending on floor