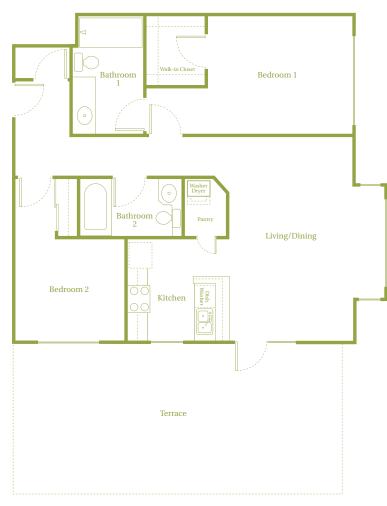

### 2 Bedroom/2 Bath Units

- Approximately 1,015 square feet
- In-unit washer and dryer
- Fully equipped kitchens
- Controlled access entry
- Underground garage\*
- Pet friendly
- Bike storage
- Wi-Fi and high-speed internet access\*
- Cable TV and local phone\*
- 9'-14' Ceilings
- Ample windows
- All units acoustically designed
- Mt. Rainier and territorial views\*\*
- Pergo floors in most kitchens
- European style designer cabinets and lighting
- Private terraces\*\*
- Community plaza
- Large walk-in closets\*\* / ample in-unit storage
- \* Cost is not included in monthly rent
- \*\* In select apartments only
  Note: Unit layout may vary depending on floor