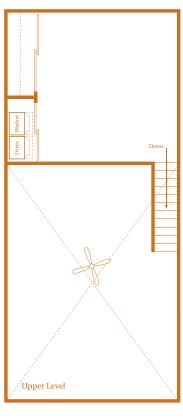

# Loft Apartments

- Approximately 780 square feet
- Full size in-unit washer and dryer
- Fully equipped kitchens
- Controlled access entry
- Underground garage\*
- Pet friendly
- Bike storage
- Wi-Fi and high-speed internet access\*
- Cable TV and local phone\*
- 9'-14' Ceilings
- Ample windows
- All units acoustically designed
- Mt. Rainier and territorial views\*\*
- Pergo floors in most kitchens
- European style designer cabinets and lighting
- Private terraces\*\*
- Community plaza
- Large closets / ample in-unit storage
- \* Cost is not included in monthly rent
- \*\* In select apartments only
  Note: Unit layout may vary depending on floor