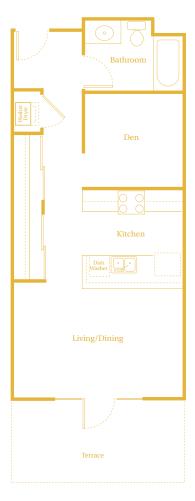

### **Alcove Studio Units**

- Approximately 565 square feet
- In-unit washer and dryer
- Fully equipped kitchens
- Controlled access entry
- Underground garage\*
- Pet friendly
- Bike storage
- Wi-Fi and high-speed internet access\*
- Cable TV and local phone\*
- 9'-14' Ceilings
- Ample windows
- All units acoustically designed
- Mt. Rainier and territorial views\*\*
- Pergo floors in most kitchens
- European style designer cabinets and lighting
- Private terraces\*\*
- Community plaza
- Large closets / ample in-unit storage
- \* Cost is not included in monthly rent
- \*\* In select apartments only
  Note: Unit layout may vary depending on floor